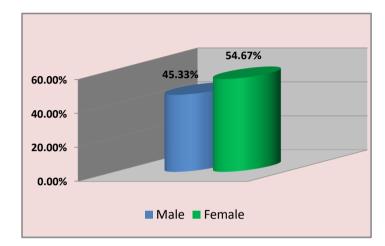

## Millennium Family Practice A85013 - Patient Survey Results - March 2012

We administered the survey to a random selection of 75 Patients

The practice distributed a questionaire to patients in the surgery week commencing 19th March 2012

#### In order to help us understand your answers we asked you to tell us alittle about yourself



## Are You ?

| Male   | 45.33% |
|--------|--------|
| Female | 54.67% |

#### How Old Are You ?

| Under 16 | 1.33%  |
|----------|--------|
| 16 - 25  | 5.33%  |
| 26 - 40  | 21.33% |
| 41 - 60  | 34.67% |
| Over 61  | 37.33% |



#### What Ethnic Group Do You Belong To?

| White                         | 93.33% |
|-------------------------------|--------|
| Mixed                         | 0.00%  |
| Asian or Asian British        | 4.00%  |
| Black or Black British        | 1.33%  |
| Chinese or other Ethnic Group | 1.33%  |



Did you recieve the Practice leaflet about major refurbishment work and the new building ?

| Yes         | 56.00% |
|-------------|--------|
| No Response | 40.00% |
| No          | 4.00%  |





### How You Rate The Practice Overall

| Satisfactory | 41.33% |