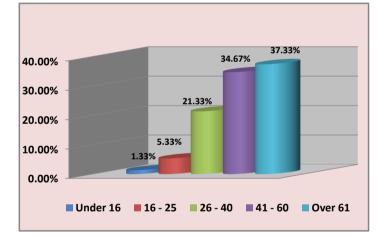

#### How Old Are You ?

| Under 16 | 1.33%  |
|----------|--------|
| 16 - 25  | 5.33%  |
| 26 - 40  | 21.33% |
| 41 - 60  | 34.67% |
| Over 61  | 37.33% |