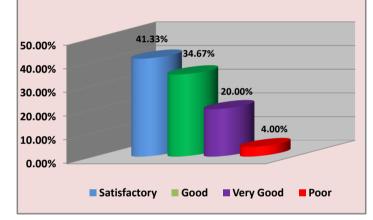

### How You Rate The Practice Overall

| Satisfactory | 41.33% |
|--------------|--------|
| Good         | 34.67% |
| Very Good    | 20.00% |
| Poor         | 4.00%  |