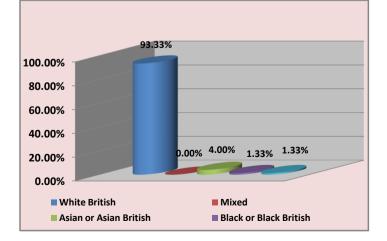

#### What Ethnic Group Do You Belong To?

| White                         | 93.33% |
|-------------------------------|--------|
| Mixed                         | 0.00%  |
| Asian or Asian British        | 4.00%  |
| Black or Black British        | 1.33%  |
| Chinese or other Ethnic Group | 1.33%  |