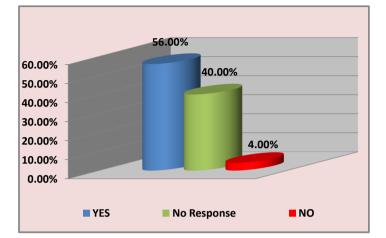

Did you recieve the Practice leaflet about major refurbishment work and the new building ?

| Yes         | 56.00% |
|-------------|--------|
| No Response | 40.00% |
| No          | 4.00%  |