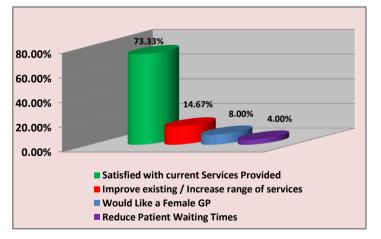

# Patient feedback regarding Services and key areas of concern

| Satisfied with current services | 73.33% |
|---------------------------------|--------|
| Improve & Increase services     | 14.67% |
| Would like a Female GP          | 8.00%  |
| Reduce Patient Waiting Times    | 4.00%  |